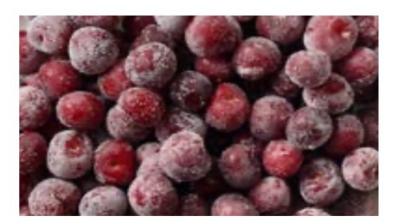

### Sour Cherry

- Deep-frozen sour cherry pitted
- Deep-frozen sour cherry unpitted

#### Varieties: Oblačinska

### Packaging:

0,5kg/1kg/2,5kg/10kg

Other packaging available on