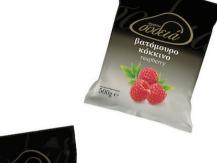

| ΚΑΤΕΨΥΓΜΕΝΑ ΦΡΟΥΤΑ                                                                                                                                                                                      | FROZEN FRUITS                                                             | ΣΥΣΚΕΥΑΣΙΑ<br>PACKAGING |
|---------------------------------------------------------------------------------------------------------------------------------------------------------------------------------------------------------|---------------------------------------------------------------------------|-------------------------|
| <ul> <li>ΒΑΤΟΜΟΥΡΟ ΚΟΚΚΙΝΟ</li> <li>ΒΑΤΟΜΟΥΡΟ ΜΑΥΡΟ</li> <li>ΚΑΣΤΑΝΟ</li> <li>ΚΕΡΑΣΙ</li> <li>ΦΡΑΓΚΟΣΤΑΦΥΛΟ ΚΟΚΚΙΝΟ</li> <li>ΦΡΑΓΚΟΣΤΑΦΥΛΟ ΜΑΥΡΟ</li> <li>ΦΡΑΟΥΛΑ</li> <li>ΦΡΟΥΤΑ ΤΟΥ ΛΑΣΟΥΣ</li> </ul> | RASBERRY BLACKBERRY CHESTNUTS CHERRY RED CURRANT BLACK CURRANT STRAWBERRY | 20 X 500gr              |
| ΦΡΟΤΙΆ ΤΟΙ ΔΑΖΟΊΖ                                                                                                                                                                                       | FOREST FRUIT                                                              |                         |

Με τη συσκευασια "Σοδειά", σας προσφερουμε την τελειότητα της μητέρας φύσης, με φρούτα στο κατάλληλο στάδιο ωρίμανσης, πλούσια σε θρεπτικές ουσίες και βιταμίνες, χωρίς πρόσθετα και συντηρητικά. Η "Σοδειά" σας φέρνει το χωράφι, σπίτι σας.