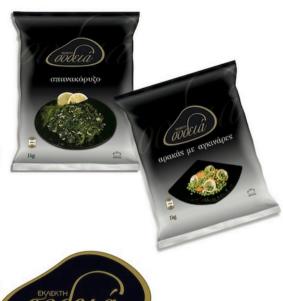

# http://stvfoods.ro

Caloian Județul Nr.12,Sec 3, Bucharest,Romania T: +40213138243 e: stvfoods@stvfoods.ro

| ΚΑΤΕΨΥΓΜΕΝΑ ΛΑΧΑΝΙΚΑ<br>ΕΠΩΝΥΜΙΑ ΣΥΣΚΕΥΑΣΙΑΣ ΣΟΔΕΙΑ | FROZEN VEGATABLES<br>Brand Name: fine crop / Sodia / | ΣΥΣΚΕΥΑΣΙΑ /<br>Packaging |  |
|-----------------------------------------------------|------------------------------------------------------|---------------------------|--|
| AFKINAPA 1 KIAOY                                    | ARTICHOKES BOTTOMS 1kg                               | 10X1kg                    |  |
| ■ ANAMIKTA ∧AXANIKA 1 KI∧OY                         | MIXTURE 1kg                                          | 10X1kg                    |  |
| ΑΡΑΚΑΣ 1 ΚΙΛΟΥ                                      | GREEN PEA 1kg                                        | 10X1kg                    |  |
| <ul><li>МПАМІА 1 КІЛОҮ</li></ul>                    | OKRA 1kg                                             | 10X1kg                    |  |
| ΦΑΣΟΛΙ ΠΛΑΤΥ 1 ΚΙΛΟΥ                                | GREEN BEANS (FLAT) 1kg                               | 10X1kg                    |  |
| ΦΑΣΟΛΙ ΣΤΡΟΓΓΥΛΟ 1 ΚΙΛΟΥ                            | GREEN BEANS (ROUND) 1kg                              | 10X1kg                    |  |
| ΣΠΑΝΑΚΙ 1 ΚΙΛΟΥ                                     | SPINACH LEAF 1kg                                     | 8X1kg                     |  |
| КАЛАМПОКІ 450 ГРАМ                                  | SWEET CORN (KERNELS) 1kg                             | 16X450g                   |  |
| ΦΑΣΟΛΙ ΧΑΝΔΡΑ 450ΓΡ                                 | BORTOLLI BEANS 1kg                                   | 16X450g                   |  |
| MANITAPI ФЕТА 1 KIAOY                               | MUSHROOM SLICE 1kg                                   | 10X1Kg                    |  |
| ETOIMA ФАГНТА – MEIFMATA                            | READY MEALS                                          |                           |  |
| ΑΓΚΙΝΑΡΑ ΑΛΑ ΠΟΛΙΤΑ 1 ΚΙΛΟΥ                         | ARTICHOKES ALA POLITA 1kg                            | 12X1kg                    |  |
| ΑΡΑΚΑΣ ΜΕ ΑΓΚΙΝΑΡΕΣ 1 ΚΙΛΟΥ                         | PEA WITH ARTICHOKES 1kg                              | 12X1kg                    |  |
| ΣΠΑΝΑΚΟΡΥΖΟ 1 ΚΙΛΟΥ                                 | SPINACH WITH RICE 1kg                                | 10X1kg                    |  |