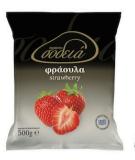

| ΚΑΤΕΨΥΓΜΕΝΑ ΦΡΟΥΤΑ                                                                                                                                                                                      | FROZEN FRUITS                                                             | ΣΥΣΚΕΥΑΣΙΑ<br>PACKAGING |
|---------------------------------------------------------------------------------------------------------------------------------------------------------------------------------------------------------|---------------------------------------------------------------------------|-------------------------|
| <ul> <li>ΒΑΤΟΜΟΥΡΟ ΚΟΚΚΙΝΟ</li> <li>ΒΑΤΟΜΟΥΡΟ ΜΑΥΡΟ</li> <li>ΚΑΣΤΑΝΟ</li> <li>ΚΕΡΑΣΙ</li> <li>ΦΡΑΓΚΟΣΤΑΦΥΛΟ ΚΟΚΚΙΝΟ</li> <li>ΦΡΑΓΚΟΣΤΑΦΥΛΟ ΜΑΥΡΟ</li> <li>ΦΡΑΟΥΛΑ</li> <li>ΦΡΟΥΤΑ ΤΟΥ ΛΑΣΟΥΣ</li> </ul> | RASBERRY BLACKBERRY CHESTNUTS CHERRY RED CURRANT BLACK CURRANT STRAWBERRY | 20 X 500gr              |
| ΦΡΟΤΙΆ ΤΟΙ ΔΑΖΟΊΖ                                                                                                                                                                                       | FOREST FRUIT                                                              |                         |

Με τη συσκευασια "Σοδειά", σας προσφερουμε την τελειότητα της μητέρας φύσης, με φρούτα στο κατάλληλο στάδιο ωρίμανσης, πλούσια σε θρεπτικές ουσίες και βιταμίνες, χωρίς πρόσθετα και συντηρητικά. Η "Σοδειά" σας φέρνει το χωράφι, σπίτι σας.