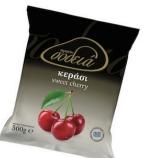

| ΚΑΤΕΨΥΓΜΕΝΑ ΦΡΟΥΤΑ                                                                                                                                                                                      | FROZEN FRUITS                                                             | ΣΥΣΚΕΥΑΣΙΑ<br>PACKAGING |
|---------------------------------------------------------------------------------------------------------------------------------------------------------------------------------------------------------|---------------------------------------------------------------------------|-------------------------|
| <ul> <li>ΒΑΤΟΜΟΥΡΟ ΚΟΚΚΙΝΟ</li> <li>ΒΑΤΟΜΟΥΡΟ ΜΑΥΡΟ</li> <li>ΚΑΣΤΑΝΟ</li> <li>ΚΕΡΑΣΙ</li> <li>ΦΡΑΓΚΟΣΤΑΦΥΛΟ ΚΟΚΚΙΝΟ</li> <li>ΦΡΑΓΚΟΣΤΑΦΥΛΟ ΜΑΥΡΟ</li> <li>ΦΡΑΟΥΛΑ</li> <li>ΦΡΟΥΤΑ ΤΟΥ ΛΑΣΟΥΣ</li> </ul> | RASBERRY BLACKBERRY CHESTNUTS CHERRY RED CURRANT BLACK CURRANT STRAWBERRY | 20 X 500gr              |
| ΦΡΟΤΙΆ ΤΟΙ ΔΑΖΟΊΖ                                                                                                                                                                                       | FOREST FRUIT                                                              |                         |

Με τη συσκευασια "Σοδειά", σας προσφερουμε την τελειότητα της μητέρας φύσης, με φρούτα στο κατάλληλο στάδιο ωρίμανσης, πλούσια σε θρεπτικές ουσίες και βιταμίνες, χωρίς πρόσθετα και συντηρητικά. Η "Σοδειά" σας φέρνει το χωράφι, σπίτι σας.