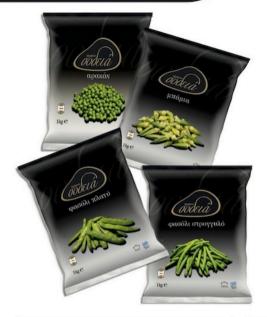

# http://stvfoods.ro

Caloian Județul Nr.12,Sec 3, Bucharest,Romania T: +40213138243 e: stvfoods@stvfoods.ro

| ΚΑΤΕΨΥΓΜΕΝΑ ΛΑΧΑΝΙΚΑ<br>ΕΠΩΝΥΜΙΑ ΣΥΣΚΕΥΑΣΙΑΣ ΣΟΔΕΙΑ | FROZEN VEGATABLES<br>Brand Name: fine crop / Sodia / | ΣΥΣΚΕΥΑΣΙΑ /<br>Packaging |  |
|-----------------------------------------------------|------------------------------------------------------|---------------------------|--|
| AFKINAPA 1 KIAOY                                    | ARTICHOKES BOTTOMS 1kg                               | 10X1kg                    |  |
| ■ ANAMIKTA ∧AXANIKA 1 KI∧OY                         | MIXTURE 1kg                                          | 10X1kg                    |  |
| ΑΡΑΚΑΣ 1 ΚΙΛΟΥ                                      | GREEN PEA 1kg                                        | 10X1kg                    |  |
| <ul><li>МПАМІА 1 КІЛОҮ</li></ul>                    | OKRA 1kg                                             | 10X1kg                    |  |
| ΦΑΣΟΛΙ ΠΛΑΤΥ 1 ΚΙΛΟΥ                                | GREEN BEANS (FLAT) 1kg                               | 10X1kg                    |  |
| ΦΑΣΟΛΙ ΣΤΡΟΓΓΥΛΟ 1 ΚΙΛΟΥ                            | GREEN BEANS (ROUND) 1kg                              | 10X1kg                    |  |
| ΣΠΑΝΑΚΙ 1 ΚΙΛΟΥ                                     | SPINACH LEAF 1kg                                     | 8X1kg                     |  |
| КАЛАМПОКІ 450 ГРАМ                                  | SWEET CORN (KERNELS) 1kg                             | 16X450g                   |  |
| ΦΑΣΟΛΙ ΧΑΝΔΡΑ 450ΓΡ                                 | BORTOLLI BEANS 1kg                                   | 16X450g                   |  |
| MANITAPI ФЕТА 1 KIAOY                               | MUSHROOM SLICE 1kg                                   | 10X1Kg                    |  |
| ETOIMA ФАГНТА – MEIFMATA                            | READY MEALS                                          |                           |  |
| ΑΓΚΙΝΑΡΑ ΑΛΑ ΠΟΛΙΤΑ 1 ΚΙΛΟΥ                         | ARTICHOKES ALA POLITA 1kg                            | 12X1kg                    |  |
| ΑΡΑΚΑΣ ΜΕ ΑΓΚΙΝΑΡΕΣ 1 ΚΙΛΟΥ                         | PEA WITH ARTICHOKES 1kg                              | 12X1kg                    |  |
| ΣΠΑΝΑΚΟΡΥΖΟ 1 ΚΙΛΟΥ                                 | SPINACH WITH RICE 1kg                                | 10X1kg                    |  |