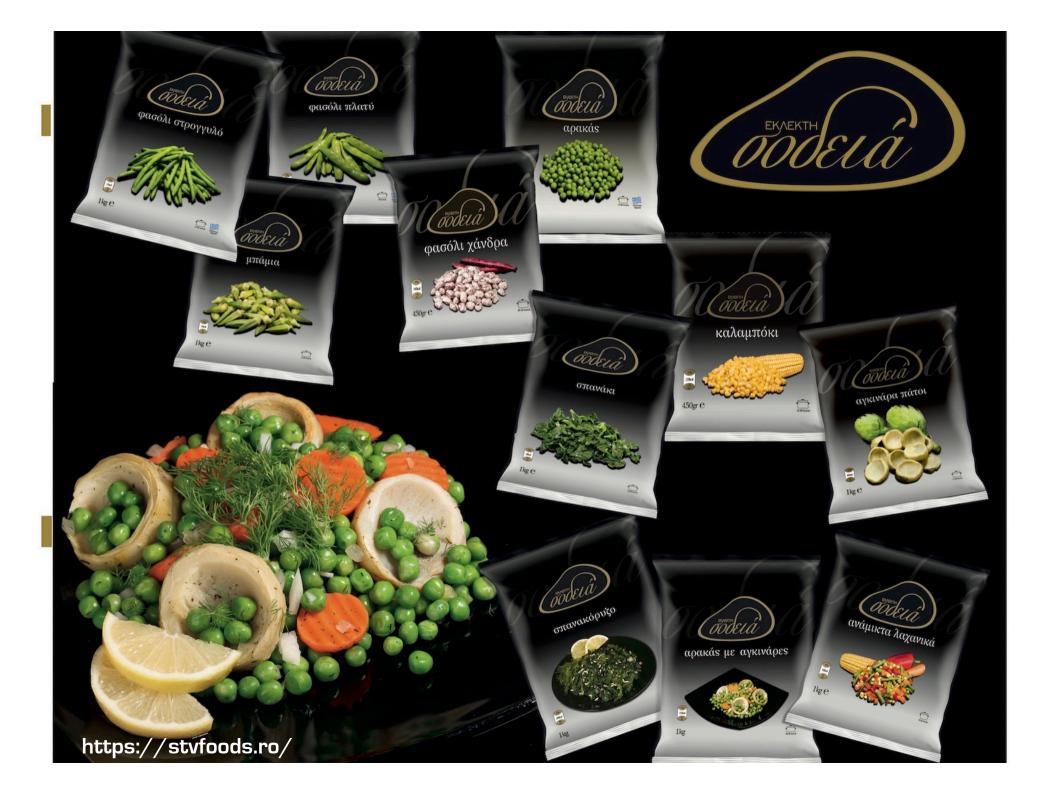

# http://stvfoods.ro

Caloian Județul Nr.12,Sec 3, Bucharest,Romania T: +40213138243 e: stvfoods@stvfoods.ro

| ΚΑΤΕΨΥΓΜΕΝΑ ΛΑΧΑΝΙΚΑ<br>ΕΠΩΝΥΜΙΑ ΣΥΣΚΕΥΑΣΙΑΣ ΣΟΔΕΙΑ | FROZEN VEGATABLES<br>Brand Name: fine crop / Sodia / | ΣΥΣΚΕΥΑΣΙΑ /<br>Packaging |  |
|-----------------------------------------------------|------------------------------------------------------|---------------------------|--|
| AFKINAPA 1 KIAOY                                    | ARTICHOKES BOTTOMS 1kg                               | 10X1kg                    |  |
| ■ ANAMIKTA ∧AXANIKA 1 KI∧OY                         | MIXTURE 1kg                                          | 10X1kg                    |  |
| ΑΡΑΚΑΣ 1 ΚΙΛΟΥ                                      | GREEN PEA 1kg                                        | 10X1kg                    |  |
| <ul><li>МПАМІА 1 КІЛОҮ</li></ul>                    | OKRA 1kg                                             | 10X1kg                    |  |
| ΦΑΣΟΛΙ ΠΛΑΤΥ 1 ΚΙΛΟΥ                                | GREEN BEANS (FLAT) 1kg                               | 10X1kg                    |  |
| ΦΑΣΟΛΙ ΣΤΡΟΓΓΥΛΟ 1 ΚΙΛΟΥ                            | GREEN BEANS (ROUND) 1kg                              | 10X1kg                    |  |
| ΣΠΑΝΑΚΙ 1 ΚΙΛΟΥ                                     | SPINACH LEAF 1kg                                     | 8X1kg                     |  |
| КАЛАМПОКІ 450 ГРАМ                                  | SWEET CORN (KERNELS) 1kg                             | 16X450g                   |  |
| ΦΑΣΟΛΙ ΧΑΝΔΡΑ 450ΓΡ                                 | BORTOLLI BEANS 1kg                                   | 16X450g                   |  |
| MANITAPI ФЕТА 1 KIAOY                               | MUSHROOM SLICE 1kg                                   | 10X1Kg                    |  |
| ETOIMA ФАГНТА – MEIFMATA                            | READY MEALS                                          |                           |  |
| ΑΓΚΙΝΑΡΑ ΑΛΑ ΠΟΛΙΤΑ 1 ΚΙΛΟΥ                         | ARTICHOKES ALA POLITA 1kg                            | 12X1kg                    |  |
| ΑΡΑΚΑΣ ΜΕ ΑΓΚΙΝΑΡΕΣ 1 ΚΙΛΟΥ                         | PEA WITH ARTICHOKES 1kg                              | 12X1kg                    |  |
| ΣΠΑΝΑΚΟΡΥΖΟ 1 ΚΙΛΟΥ                                 | SPINACH WITH RICE 1kg                                | 10X1kg                    |  |

Στη συσκευασία "Σοδειά" κρύβεται το μυστικό της δημιουργίας της φύσης. Εμείς το διαλέξαμε με σεβασμό και αγάπη για να σας το προσφέρουμε . https://stvfoods.ro/
The packaging "SODIA" (fine crop) is hidden the secret of nature creation. With respect and love we have chosen it, for offering to you.