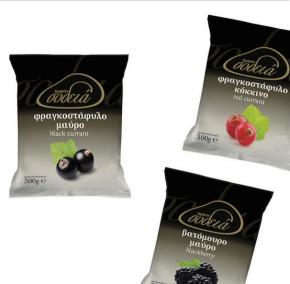

| ΚΑΤΕΨΥΓΜΕΝΑ ΦΡΟΥΤΑ                                                                                                                                                                                      | FROZEN FRUITS                                                             | ΣΥΣΚΕΥΑΣΙΑ<br>PACKAGING |
|---------------------------------------------------------------------------------------------------------------------------------------------------------------------------------------------------------|---------------------------------------------------------------------------|-------------------------|
| <ul> <li>ΒΑΤΟΜΟΥΡΟ ΚΟΚΚΙΝΟ</li> <li>ΒΑΤΟΜΟΥΡΟ ΜΑΥΡΟ</li> <li>ΚΑΣΤΑΝΟ</li> <li>ΚΕΡΑΣΙ</li> <li>ΦΡΑΓΚΟΣΤΑΦΥΛΟ ΚΟΚΚΙΝΟ</li> <li>ΦΡΑΓΚΟΣΤΑΦΥΛΟ ΜΑΥΡΟ</li> <li>ΦΡΑΟΥΛΑ</li> <li>ΦΡΟΥΤΑ ΤΟΥ ΛΑΣΟΥΣ</li> </ul> | RASBERRY BLACKBERRY CHESTNUTS CHERRY RED CURRANT BLACK CURRANT STRAWBERRY | 20 X 500gr              |
| ΦΡΟΤΙΆ ΤΟΙ ΔΑΖΟΊΖ                                                                                                                                                                                       | FOREST FRUIT                                                              |                         |

Με τη συσκευασια "Σοδειά", σας προσφερουμε την τελειότητα της μητέρας φύσης, με φρούτα στο κατάλληλο στάδιο ωρίμανσης, πλούσια σε θρεπτικές ουσίες και βιταμίνες, χωρίς πρόσθετα και συντηρητικά. Η "Σοδειά" σας φέρνει το χωράφι, σπίτι σας.