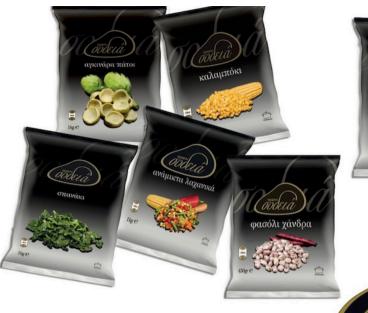

# http://stvfoods.ro

Caloian Județul Nr.12,Sec 3, Bucharest,Romania T: +40213138243 e: stvfoods@stvfoods.ro

| ΚΑΤΕΨΥΓΜΕΝΑ ΛΑΧΑΝΙΚΑ<br>ΕΠΩΝΥΜΙΑ ΣΥΣΚΕΥΑΣΙΑΣ ΣΟΔΕΙΑ | FROZEN VEGATABLES<br>Brand Name: fine crop / Sodia / | ΣΥΣΚΕΥΑΣΙΑ /<br>Packaging |  |
|-----------------------------------------------------|------------------------------------------------------|---------------------------|--|
| AFKINAPA 1 KIAOY                                    | ARTICHOKES BOTTOMS 1kg                               | 10X1kg                    |  |
| ■ ANAMIKTA ∧AXANIKA 1 KI∧OY                         | MIXTURE 1kg                                          | 10X1kg                    |  |
| ΑΡΑΚΑΣ 1 ΚΙΛΟΥ                                      | GREEN PEA 1kg                                        | 10X1kg                    |  |
| <ul><li>МПАМІА 1 КІЛОҮ</li></ul>                    | OKRA 1kg                                             | 10X1kg                    |  |
| ΦΑΣΟΛΙ ΠΛΑΤΥ 1 ΚΙΛΟΥ                                | GREEN BEANS (FLAT) 1kg                               | 10X1kg                    |  |
| ΦΑΣΟΛΙ ΣΤΡΟΓΓΥΛΟ 1 ΚΙΛΟΥ                            | GREEN BEANS (ROUND) 1kg                              | 10X1kg                    |  |
| ΣΠΑΝΑΚΙ 1 ΚΙΛΟΥ                                     | SPINACH LEAF 1kg                                     | 8X1kg                     |  |
| КАЛАМПОКІ 450 ГРАМ                                  | SWEET CORN (KERNELS) 1kg                             | 16X450g                   |  |
| ΦΑΣΟΛΙ ΧΑΝΔΡΑ 450ΓΡ                                 | BORTOLLI BEANS 1kg                                   | 16X450g                   |  |
| MANITAPI ФЕТА 1 KIAOY                               | MUSHROOM SLICE 1kg                                   | 10X1Kg                    |  |
| ETOIMA ФАГНТА – MEIFMATA                            | READY MEALS                                          |                           |  |
| ΑΓΚΙΝΑΡΑ ΑΛΑ ΠΟΛΙΤΑ 1 ΚΙΛΟΥ                         | ARTICHOKES ALA POLITA 1kg                            | 12X1kg                    |  |
| ΑΡΑΚΑΣ ΜΕ ΑΓΚΙΝΑΡΕΣ 1 ΚΙΛΟΥ                         | PEA WITH ARTICHOKES 1kg                              | 12X1kg                    |  |
| ΣΠΑΝΑΚΟΡΥΖΟ 1 ΚΙΛΟΥ                                 | SPINACH WITH RICE 1kg                                | 10X1kg                    |  |